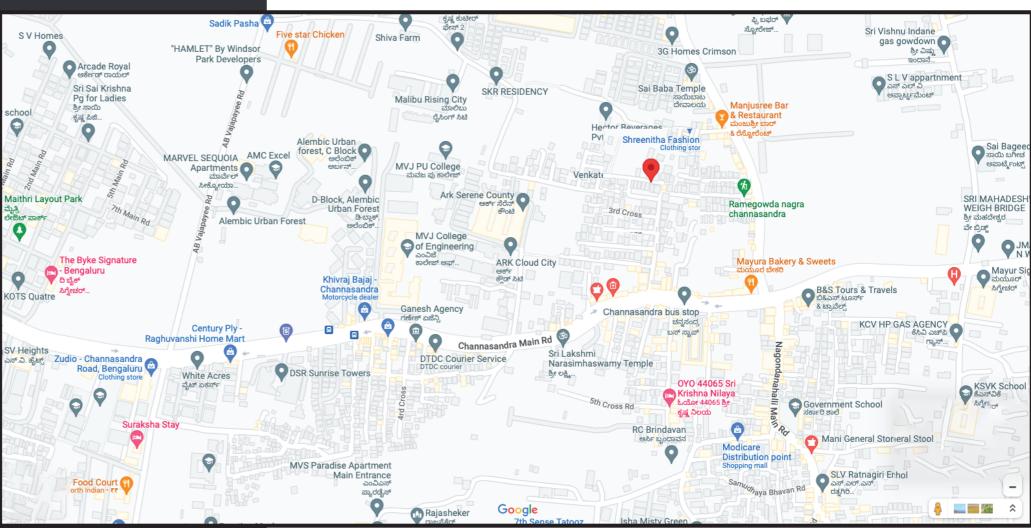

#### LOCATION





#### PG available as per your Need



# PG & CO-LIVING HOTEL Rooms Private Rooms Amenities

PG Rooms available for Men, Women and family. Our PG offers different options as per your requirement (shared accommodation or Private rooms) with multiple facilities even we offer rooms for corporate employees





| M V Jayaram College of Engineering        | 0.41 kms |
|-------------------------------------------|----------|
| Sri Sathya Sai General Hospital           | 2.07 kms |
| Delhi Public School                       | 3.48 kms |
| Cloud Nine Hospital                       | 3.73 kms |
| Vvdhehi institute of Medical Sciences and | 3.96 kms |
| Brookfield Hospital                       | 5.72 kms |
| Hypercity Market                          | 6.23 kms |





#### NO OF ROOM

SRY Comforts