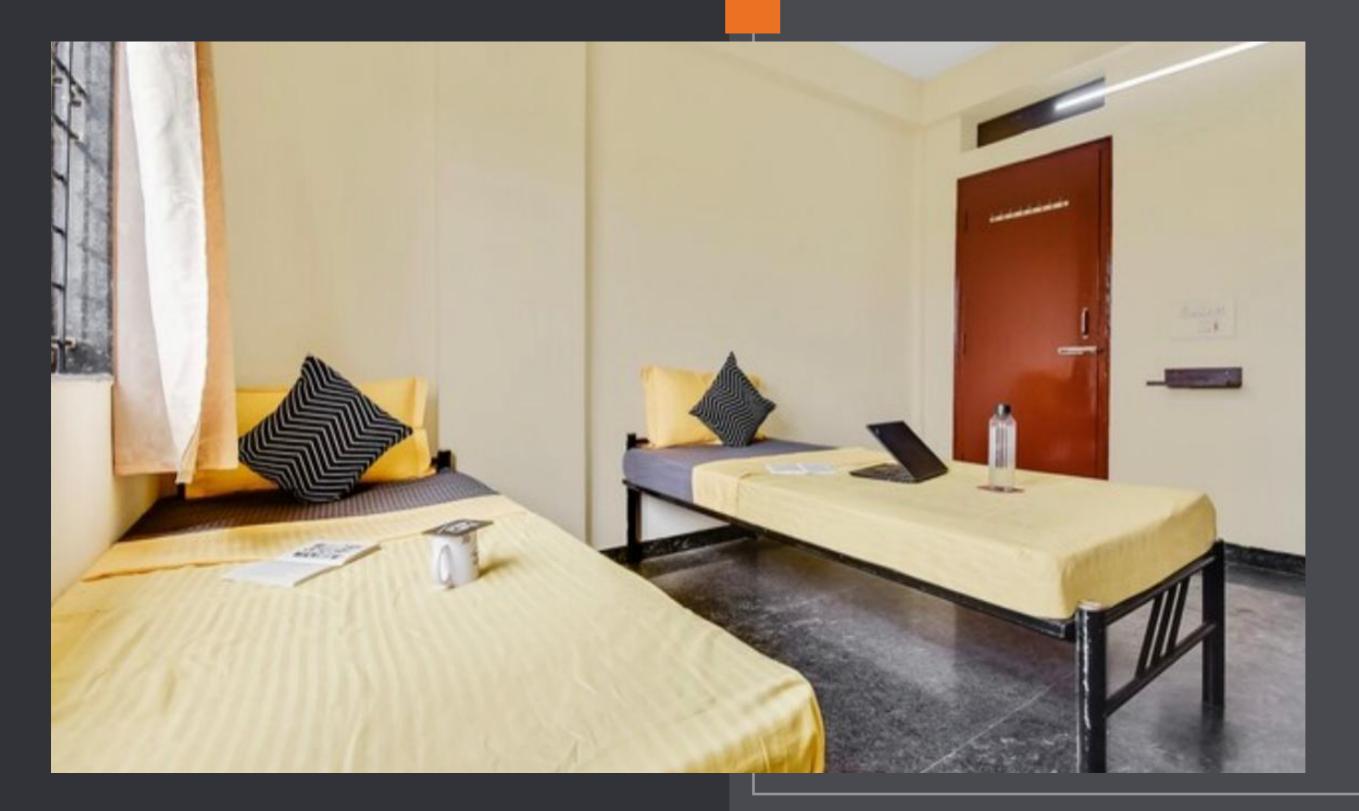

# PG & CO-LIVING HOTEL Rooms Private Rooms Amenities

PG Rooms available for Men, Women and family. Our PG offers different options as per your requirement (shared accommodation or Private rooms) with multiple facilities even we offer rooms for corporate employees

#### NO OF ROOM

SRY Comforts Residence is a + 4 floors building, ground floor is having reception, store room, dinning, kitchen, washing area, generator and restroom, Each floor is with 10 rooms with attached bathroom and eac floor has a utility gym and play area as well,