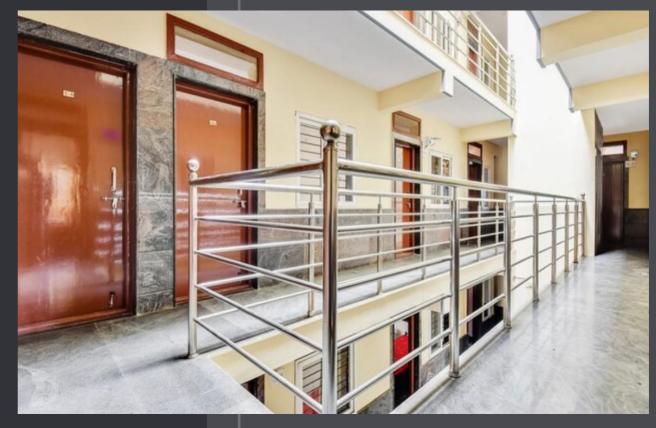

#### NO OF ROOM

SRY Comforts Residence is a + 4 floors building, ground floor is having reception, store room, dinning, kitchen, washing area, generator and restroom, Each floor is with 10 rooms with attached bathroom and eac floor has a utility gym and play area as well,